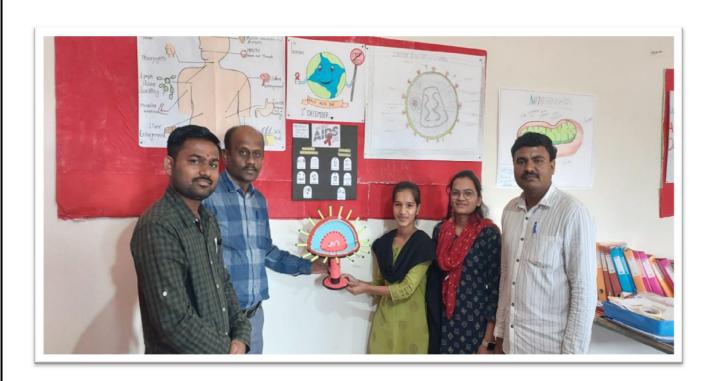

## एड्स जनजागृती मोहिमेत युवकांची भूमिका महत्त्वाची : प्राचार्य डॉ. शिरसाठ

तरुण-तरुणींनी एच.आयव्ही. विषयी शास्त्रीय माहिती घ्यावी : सुकेशनी गंडले

अंकानेवाह्ं एतिन्दी : स्थानवादा शिक्षण प्रमाण्य पंडाव पंचीतन वाण्डेतपत्र पंडावल प्रमाणियालाव जीवानेवाहं पंचीतन राष्ट्रीय प्रीवा पंडाव: विभाग, राष्ट्रीय प्राप्त मेना त्रांच विक्राव शास्त्र जीवा पंडाव मेना त्रांच विक्राव शास्त्र व्याप्त साम्याप्त पंडावल प्रमाण प्रमाणियाला रहेने विक्राव रोजे जातिक राष्ट्रण विवासीयाल प्रदान जनजारण काण्याणा रहेने पेतरा प्रदान प्रमाण प्रमाणा रहेने पेतरा प्रधान, रोजेजी समर्थ य एट्टम जनकारण प्रपानत काणेकायों आधीनन काण्याल अस्त रोजे

कार्यक्रमाथं अध्यक्ष महाविधालाक्षयं प्राथार्थं वर्षं, रिणवण्यः विस्तारः होते, तर प्रमुख्य स्थानात्रेक पुरुत्ते, साधुष्परेत्रकः अस्य और होते, स्थाधी रामानंत्रतीयं नैयाधीय महाविधालयः अध्यतीयार्थं हा होत्याः सर्वाध्यक्षः अध्यतीयार्थं हा होत्याः सर्वाध्यक्षः संस्तर प्रशानिये ज्ञादन करण्यात आर्थः प्रमानं विधान्यार्थे अध्यत्या संस्तरीयार्थः महिता रेजन या पोस्टर च्या माध्यासपुन प्रदेश करणाप्त्री काम प्रकृति करण्ये

यांत्रपत्ती व्यक्ति स्थान्ते स्थान्ते स्थान्ते स्थान्ते स्वव्यक्ति स्थान्ते स्वव्यक्ति स्थान्ते स्थाने स्

आता होता. त्या कार्यक्रमाचे प्रास्तरिक राष्ट्रीत स्थेत पांचन कार्यक्रमाच्याती छः इति असंद स्वकाते पांची केले त्यांने का कार्यक्रमाच्यात्वाची शुक्तिका आपत्य प्रसारिकातुन व्यक्तित्वती, गर्मतर मुक्तानी गंडाने व्यानी एम. आप. व्यति होण्याची कारणे य उपाय चाहिम्मती प्रास्तर्गुड मार्विती सारित्वती, आन्वरचा प्रस्तानी

स्ट्स रोगांविकारी संपूर्ण माहिती करून पेण्याची आवत्यकता अकल्याचे त्यांकी प्रतिमारन केले. यानंतर या कार्यक्रमाच्या अच्याकीम्पर्यंत करकत माहित्यक्रमाचे अच्याकी हो. गिरवास विरास्त स्थापने की, ग्रह्म केम्प्रीचची जाले करण्या पुक्ताची करणा-नागी चांच्यात प्रदूष रोगांविकाची जगा-नागी चांच्यात प्रदूष रोगांविकाची वासीय महिती इस्तरित करने आवश्यक असन्तारो त्यांनी प्रीत्यन्त केले. स्वतनात गृहक रेमांशियी आचारो क्यून मैश्मान पूर कल्यासटी मार्डियालगीन विद्यानी मार्ज्याची पुणिका बनायु शक्तात आरे स्वपूर्वाण स्वती सामित्यने

धानंतर विद्यार्थाने अरबस्य मराजीत प्रत्य वार्यक्रीकांचा विचारते त्यावर मार्यकांकांची स्वित्रता चार्यक्रात केती. आचर विद्यार्थिते कु. राणे कांचाई चार्चे प्रवात ता सुक्रमेचानन विद्यार्थाने वृत्रते ति केती.

याचेधीजीमती रेखा बनमोडे डामीण विकास मंद्राट अंबानीकार्ड. उपप्राचार्च इ. डी. रचेण लिये उपप्राचार्च इ. पी के जाया, प्रार्ट्य वीकार कार्यक्रमाविकार्थ इ. डी अधिरूप करते, इ. डी. डी.सील बगड, मध्येल खाड मेल विकास प्रमुख इ. रोस्टर्यट इ. आत आत पाटील, इ. संबद्ध पाडान, इ. जांगल डाइचे क. इमाती जिले इ. जायान चर्चामाता पाडांबिकालामातील इ. जायान चर्चामाता पाडांबिकालामातील इ. जायान चर्चामाता वाडांबिकालामातील