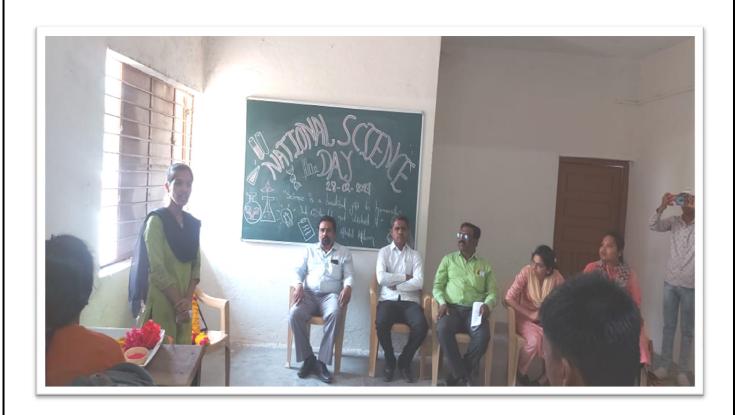

## संपन्न विचाराचा पाया वैज्ञानिक दृष्टिकोनातून साकार होतो : प्राचार्य डॉ. शिवदास शिरसाठ

येथील यशवंतराव चव्हाण महाविद्यालयामध्ये दि. २८ फेब्रुवारी २०२३ रोजी विज्ञान दिन म्हणून साजरा करण्यात आला. 'विश्व कल्याणासाठी विज्ञान' हे सूत्र या विज्ञानदिना पाठीमागे आहे. याप्रसंगी बोलताना प्राचार्य डॉ. शिवदास शिरसाठ यांनी विज्ञान ही संकल्पना आज प्रगतीपथावर आहे. मात्र, ती जुन्या काळापासून अस्तित्वात होती. पूर्वी प्रत्येक सण, उत्सव, कृषी जीवनातील विविध कार्य, जगण्यांमधील विविध टप्पे हे विज्ञानवादाला धरून होते, असे आपणाला दिसते. विज्ञान मानवी कल्याणासाठी असावे, त्यातून माणसाचे सुख, आनंद, प्रगती निरंतर होत राहिली पाहिजे, तरच ते विज्ञान आणि विज्ञानातील शोध हे खरे निर्माण ठरेल, असे महत्वपूर्ण विचार त्यांनी व्यक्त केले. याप्रसंगी डॉ. सी व्ही रमण यांच्या प्रतिमेचे पूजन करण्यात आले. कार्यक्रमाचे प्रास्ताविक प्रा. निकिता जाधव यांनी केले. सूत्रसंचालन व आभार प्रा. सय्यद आरेफ यांनी केले. याप्रसंगी विचार मंचावर उपप्राचार्य डॉ. रमेश शिंदे, गुणवत्ता हमी विभागाचे प्रमुख डॉ. मुकुंद राजपंखे, प्रा. अहिल्या बरूरे, डॉ. अरविंद घोडके, डॉ. अनंत मरकाळे, प्रा.रोहित पाटील, प्रा. पूजा चव्हाण, प्रा. प्रणाली शिंदे यांची उपस्थिती होती. या कार्यक्रमास विद्यार्थीही मोठ्या संख्येने उपस्थित होते.