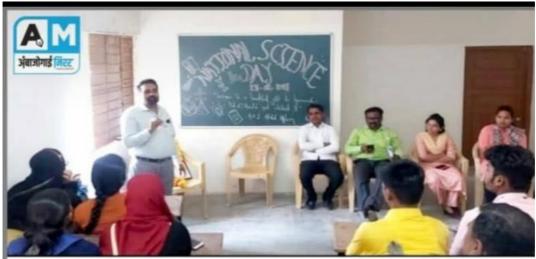

## संपन्न विचाराचा पाया वैज्ञानिक दृष्टिकोनातून साकार होतो : प्राचार्य डॉ. शिवदास शिरसाठ

येथील यशवंतराव चव्हाण महाविद्यालयामध्ये दि. २८ फेब्रुवारी २०२३ रोजी विज्ञान दिन म्हणून साजरा करण्यात आला. 'विश्व कल्याणासाठी विज्ञान' हे सूत्र या विज्ञानदिना पाठीमागे आहे. याप्रसंगी बोलताना प्राचार्य डॉ. शिवदास शिरसाठ यांनी विज्ञान ही संकल्पना आज प्रगतीपथावर आहे. मात्र, ती जुन्या काळापासून अस्तित्वात होती. पूर्वी प्रत्येक सण, उत्सव, कृषी जीवनातील विविध कार्य, जगण्यांमधील विविध टप्पे हे विज्ञानवादाला धरून होते, असे आपणाला दिसते. विज्ञान मानवी कल्याणासाठी असावे, त्यातून माणसाचे सुख, आनंद, प्रगती निरंतर होत राहिली पाहिजे, तरच ते विज्ञान आणि विज्ञानातील शोध हे खरे निर्माण ठरेल, असे महत्वपूर्ण विचार त्यांनी व्यक्त केले. याप्रसंगी डॉ. सी व्ही रमण यांच्या प्रतिमेचे पूजन करण्यात आले. कार्यक्रमाचे प्रास्ताविक प्रा. निकिता जाधव यांनी केले. सूत्रसंचालन व आभार प्रा. सय्यद आरेफ यांनी केले. याप्रसंगी विचार मंचावर उपप्राचार्य डॉ. रमेश शिंदे, गुणवत्ता हमी विभागाचे प्रमुख डॉ. मुकुंद राजपंखे, प्रा. अहिल्या बरूरे, डॉ. अरविंद घोडके, डॉ. अनंत मरकाळे, प्रा.रोहित पाटील, प्रा. पूजा चव्हाण, प्रा. प्रणाली शिंदे यांची उपस्थिती होती. या कार्यक्रमास विद्यार्थीही मोठ्या संख्येने उपस्थित होते.