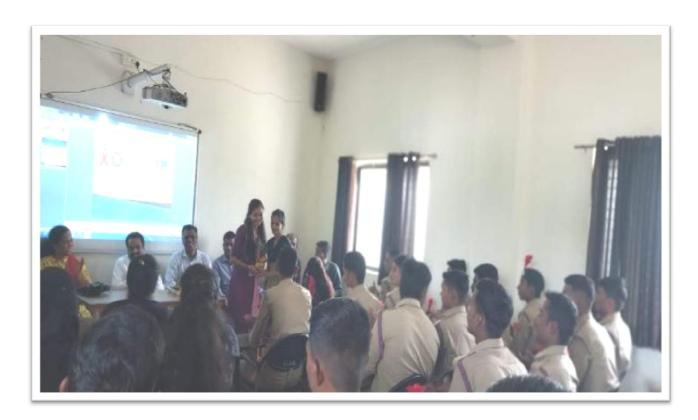

## एड्स जनजागृती मोहिमेत युवकांची भूमिका महत्त्वाची : प्राचार्य डॉ. शिरसाठ

तरुण-तरुणींनी एच.आयव्ही. विषयी शास्त्रीय माहिती घ्यावी : सुकेशनी गंडले

अंकानेवाह्ं एतिन्दी : स्थानवादा शिक्षण प्रमाण्य पंडाव पंचीतन वाण्डेतपत्र पंडावल प्रमाणियालाव जीवानेवाहं पंचीतन राष्ट्रीय प्रीवा पंडाव: विभाग, राष्ट्रीय प्राप्त मेना त्रांच विक्राव शास्त्र जीवा पंडाव मेना त्रांच विक्राव शास्त्र व्याप्त साम्याप्त पंडावल प्रमाण प्रमाणियाला रहेने विक्राव रोजे जातिक राष्ट्रण विवासीयाल प्रदान जनजारण काण्याणा रहेने पेतरा प्रदान प्रमाण प्रमाणा रहेने पेतरा प्रधान, रोजेजी समर्थ य एट्टम जनकारण प्रपानत काणेकायों आधीनन काण्याल अस्त रोजे

कार्यक्रमाथं अध्यक्ष महाविधालाक्षयं प्राथार्थं वर्षं, रिणवण्यः विस्तारः होते, तर प्रमुख्य स्थानात्रेक पुरुत्ते, साधुष्परेत्रकः अस्य और होते, स्थाधी रामानंत्रतीयं नैयाधीय महाविधालयः अध्यतीयार्थं हा होत्याः सर्वाध्यक्षः अध्यतीयार्थं हा होत्याः सर्वाध्यक्षः संस्तर प्रशानिये ज्ञादन करण्यात आर्थः प्रमानं विधान्यार्थे अध्यत्या संस्तरीयार्थः महिता रेजन या पोस्टर च्या माध्यासपुन प्रदेश करणाप्त्री काम प्रकृति करण्ये

यांत्रपत्ती व्यक्ति स्थान्ते स्थान्ते स्थान्ते स्थान्ते स्वव्यक्ति स्थान्ते स्वव्यक्ति स्थान्ते स्थाने स्

आता होता. त्या कार्यक्रमाचे प्रास्तरिक राष्ट्रीत स्थेत पांचन कार्यक्रमाच्याती छः इति असंद स्वकाते पांची केले त्यांने का कार्यक्रमाच्यात्वाची शुक्तिका आपत्य प्रसारिकातुन व्यक्तित्वती, गर्मतर मुक्तानी गंडाने व्यानी एम. आप. व्यति होण्याची कारणे य उपाय चाहिम्मती प्रास्तर्गुड मार्विती सारित्वती, आन्वरचा प्रस्तानी

स्ट्स रोगांविकारी संपूर्ण माहिती करून पेण्याची आवत्यकता अकल्याचे त्यांकी प्रतिमारन केले. यानंतर या कार्यक्रमाच्या अच्याकीम्पर्यंत करकत माहित्यक्रमाचे अच्याकी हो. गिरवास विरास्त स्थापने की, ग्रह्म केम्प्रीचची जाले करण्या पुक्ताची करणा-नागी चांच्यात प्रदूष रोगांविकाची जगा-नागी चांच्यात प्रदूष रोगांविकाची वासीय महिती इस्तरित करने आवश्यक असन्तारो त्यांनी प्रीत्यन्त केले. स्वतनात गृहक रेमांशियी आचारो क्यून मैश्मान पूर कल्यासटी मार्डियालगीन विद्यानी मार्ज्याची पुणिका बनायु शक्तात आरे स्वपूर्वाण स्वती सामित्यने

धानंतर विद्यार्थाने अरबस्य मराजीत प्रत्य वार्यक्रीकांचा विचारते त्यावर मार्यकांकांची स्वित्रता चार्यक्रात केती. आचर विद्यार्थिते कु. राणे कांचाई चार्चे प्रवात ता सुक्रमेचानन विद्यार्थाने वृत्रते ति केती.

याचेधीजीमती रेखा बनमोडे डामीण विकास मंद्राट अंबानीकार्ड. उपप्राचार्च इ. डी. रचेण लिये उपप्राचार्च इ. पी के जाया, प्रार्ट्य वीकार कार्यक्रमाविकार्थ इ. डी अधिरूप करते, इ. डी. डी.सील बगड, मध्येल खाड मेल विकास प्रमुख इ. रोस्टर्यट इ. आत आत पाटील, इ. संबद्ध पाडान, इ. जांगल डाइचे क. इमाती जिले इ. जायान चर्चामाता पाडांबिकालामातील इ. जायान चर्चामाता पाडांबिकालामातील इ. जायान चर्चामाता वाडांबिकालामातील