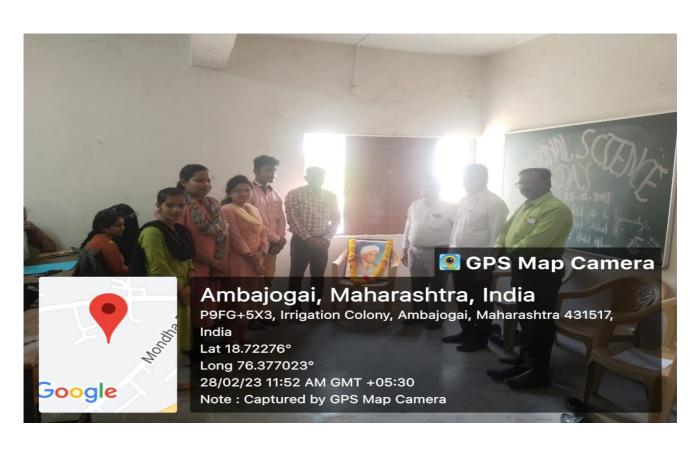

## संपन्न विचाराचा पाया वैज्ञानिक दृष्टिकोनातून साकार होतो : प्राचार्य डॉ. शिवदास शिरसाठ

येथील यशवंतराव चव्हाण महाविद्यालयामध्ये दि. २८ फेब्रुवारी २०२३ रोजी विज्ञान दिन म्हणून साजरा करण्यात आला. 'विश्व कल्याणासाठी विज्ञान' हे सूत्र या विज्ञानदिना पाठीमागे आहे. याप्रसंगी बोलताना प्राचार्य डॉ. शिवदास शिरसाठ यांनी विज्ञान ही संकल्पना आज प्रगतीपथावर आहे. मात्र, ती जुन्या काळापासून अस्तित्वात होती. पूर्वी प्रत्येक सण, उत्सव, कृषी जीवनातील विविध कार्य, जगण्यांमधील विविध टप्पे हे विज्ञानवादाला धरून होते, असे आपणाला दिसते. विज्ञान मानवी कल्याणासाठी असावे, त्यातून माणसाचे सुख, आनंद, प्रगती निरंतर होत राहिली पाहिजे, तरच ते विज्ञान आणि विज्ञानातील शोध हे खरे निर्माण ठरेल, असे महत्वपूर्ण विचार त्यांनी व्यक्त केले. याप्रसंगी डॉ. सी व्ही रमण यांच्या प्रतिमेचे पूजन करण्यात आले. कार्यक्रमाचे प्रास्ताविक प्रा. निकिता जाधव यांनी केले. सूत्रसंचालन व आभार प्रा. सय्यद आरेफ यांनी केले. याप्रसंगी विचार मंचावर उपप्राचार्य डॉ. रमेश शिंदे, गुणवत्ता हमी विभागाचे प्रमुख डॉ. मुकुंद राजपंखे, प्रा. अहिल्या बरूरे, डॉ. अरविंद घोडके, डॉ. अनंत मरकाळे, प्रा.रोहित पाटील, प्रा. पूजा चव्हाण, प्रा. प्रणाली शिंदे यांची उपस्थिती होती. या कार्यक्रमास विद्यार्थीही मोठ्या संख्येने उपस्थित होते.